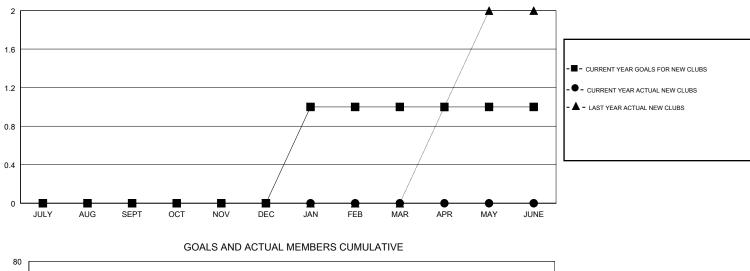

GOALS AND ACTUAL NEW CLUBS CUMULATIVE

| DROPPED CLUBS: 2 |         | 2 CLUBS OF 63 ADDED 1 OR MORE | GENDER DISTRIBUTION                      |  |  |
|------------------|---------|-------------------------------|------------------------------------------|--|--|
|                  |         | NEW MEMBERS                   | MALE 515 (38.29%)<br>FEMALE 830 (61.71%) |  |  |
| DROPPED MEMBERS  |         |                               | Women Percentage Fiscal Year Goal: 2%    |  |  |
| DECEASED         | 0       | CLICK HERE FOR CUMULATIVE     | TOTAL FAMILY UNIT MEMBERS                |  |  |
| CLUB CANCELLED   | 0<br>16 | MEMBERSHIP DATA               | FAMILY MEMBERS PAYING HALF               |  |  |
| TOTAL            | 16      |                               | DUES                                     |  |  |
|                  |         |                               |                                          |  |  |