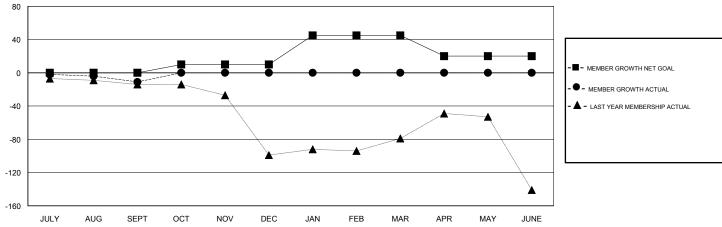

GOALS AND ACTUAL NEW CLUBS CUMULATIVE

| DROPPED CLUBS: 2 |         | 2 CLUBS OF 63 ADDED 1 OR MORE | GENDER DISTRIBUTION                      |  |  |
|------------------|---------|-------------------------------|------------------------------------------|--|--|
|                  |         | NEW MEMBERS                   | MALE 515 (38.29%)<br>FEMALE 830 (61.71%) |  |  |
| DROPPED MEMBERS  |         |                               | Women Percentage Fiscal Year Goal: 2%    |  |  |
| DECEASED         | 0       | CLICK HERE FOR CUMULATIVE     | TOTAL FAMILY UNIT MEMBERS                |  |  |
| CLUB CANCELLED   | 0<br>16 | MEMBERSHIP DATA               | FAMILY MEMBERS PAYING HALF               |  |  |
| TOTAL            | 16      |                               | DUES                                     |  |  |
|                  |         |                               |                                          |  |  |